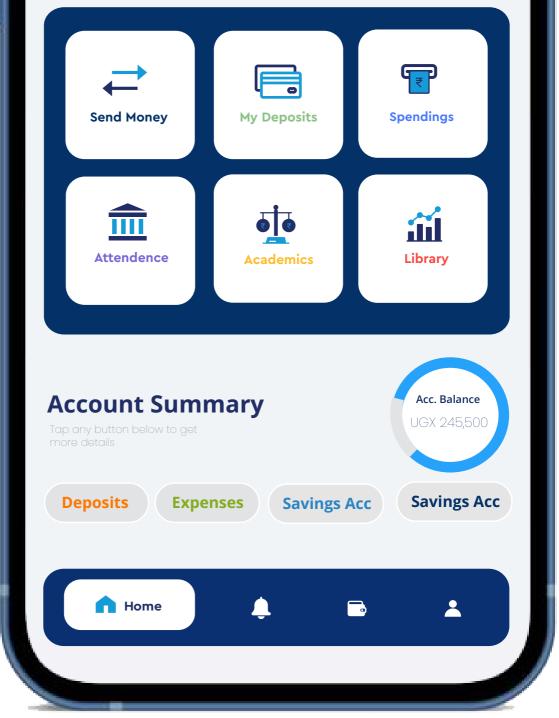

5 hours                               |          |  |
|  | support@schoolwalletapp.com                                  | Email Us |  |
|  | We are social                                                |          |  |
|  | Follow us on social media                                    |          |  |
|  |                                                              |          |  |
|  |                                                              |          |  |
|  |                                                              |          |  |

#### 11:35 PM

#### Hello, Mawejje 23567567



#### Janan Schools, Bombo

• • •

ul 🛜 🗖

Visitation Day, will be held on the on the 13th of April 2025, Please endavour to visit class teachers to check for the academic progress...

### **Our Services**















# **STW SCHCOLWALLET**



Transferred Successfully

## **UGX 65,000** TO MAWEJJE

**Retuen Home**