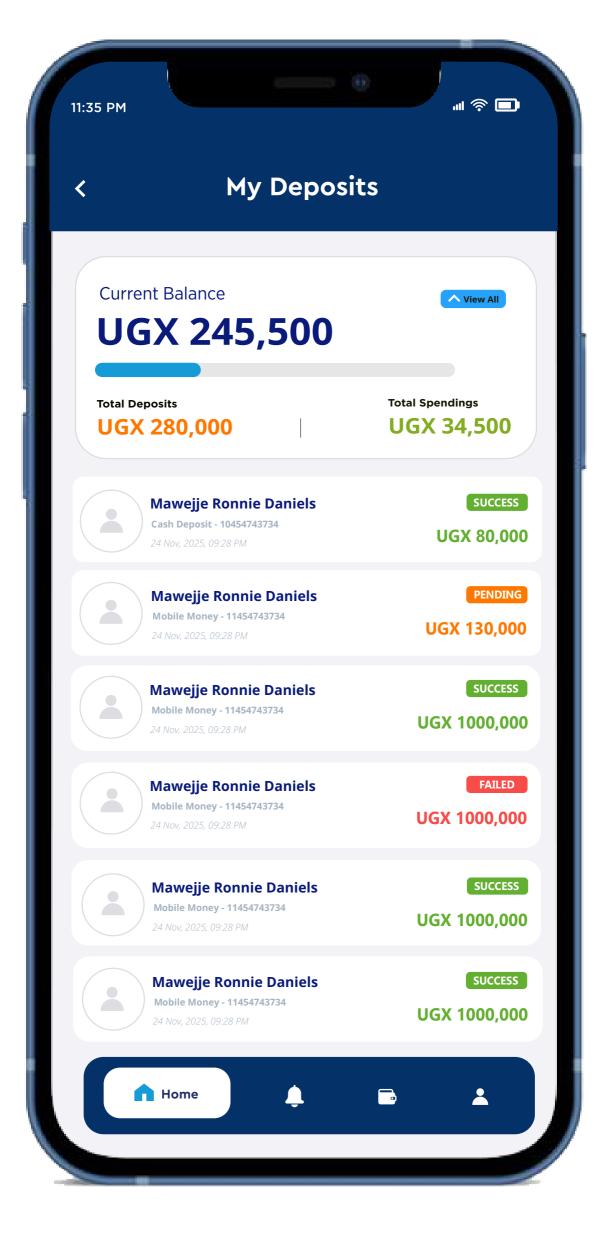

### Send pocket money anytime, anywhere

Maintain security and digital record that includes the time, day, and reason for the students movements