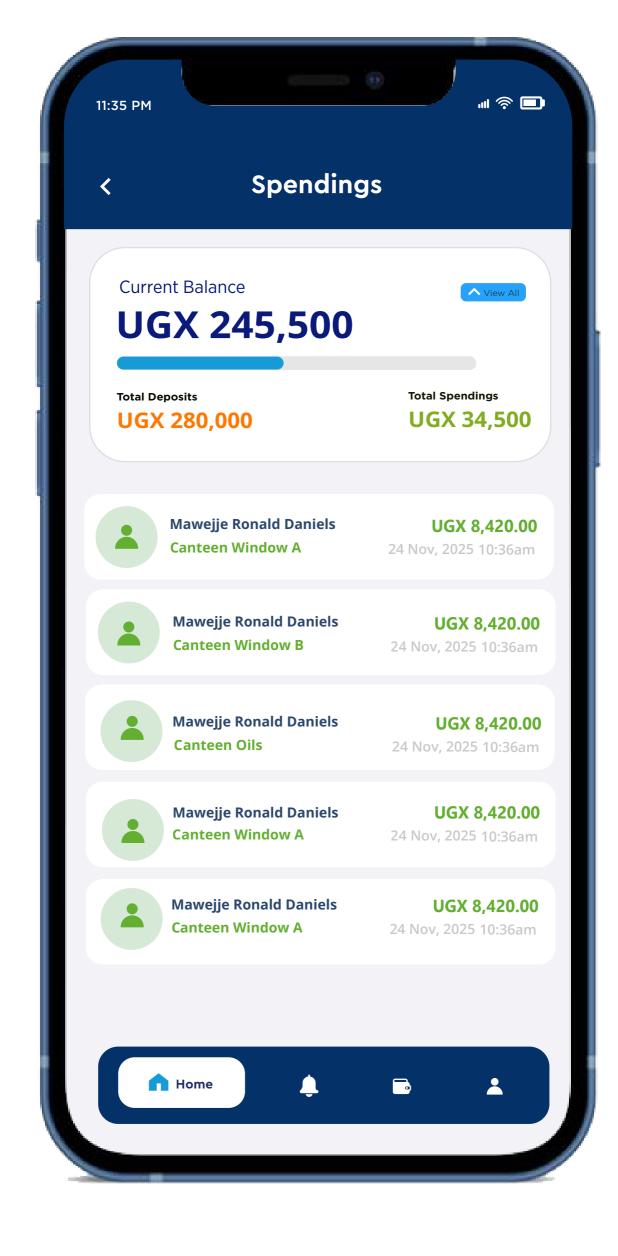

### Send pocket money anytime, anywhere

Maintain security and digital record that includes the time, day, and reason for the students movements