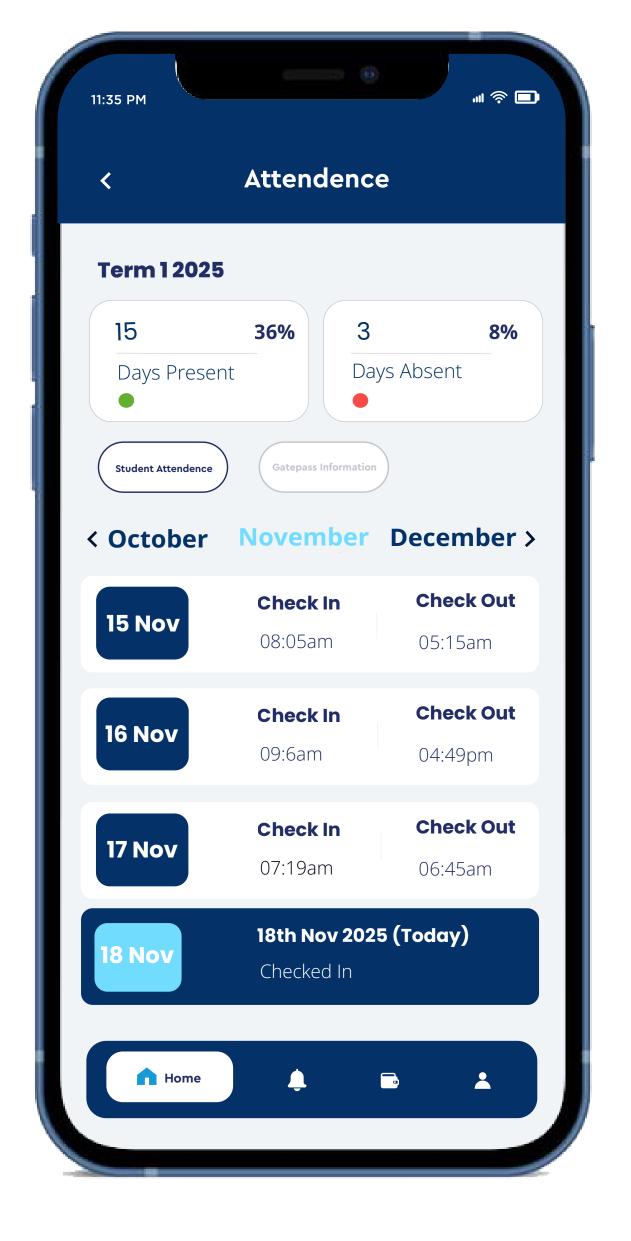

### Student Gatepass and Attendance

Maintain security and digital record that includes the time, day, and reason for the students movements