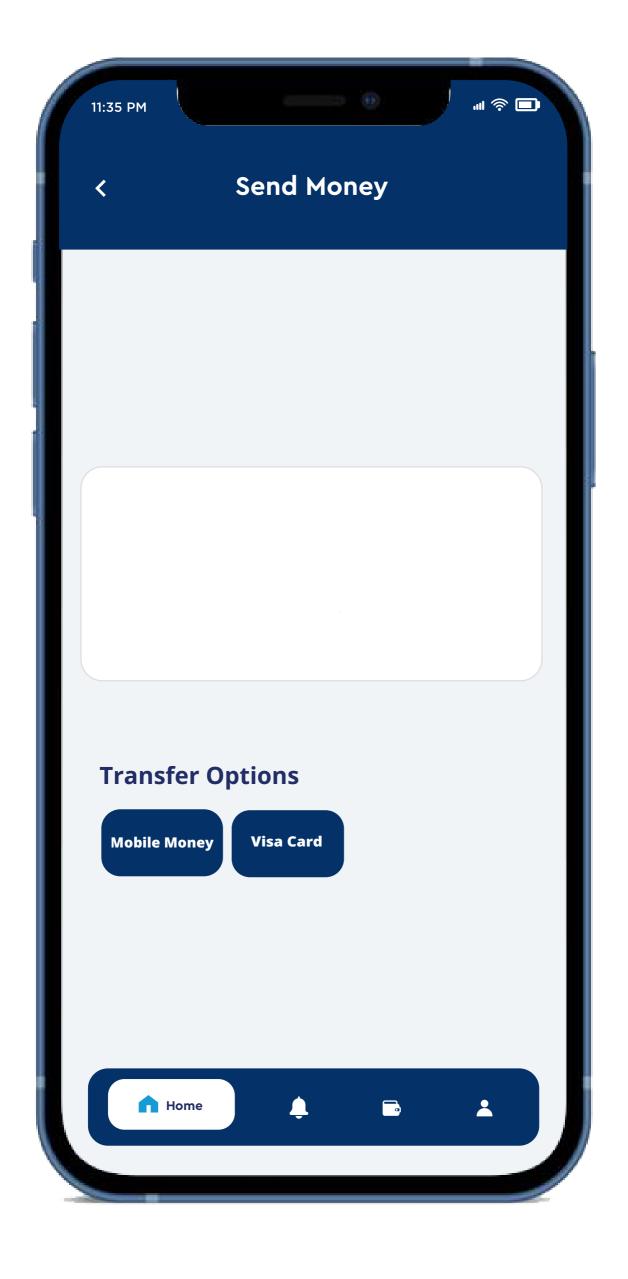

### Send pocket money anytime, anywhere

Maintain security and digital record that includes the time, day, and reason for the students movements