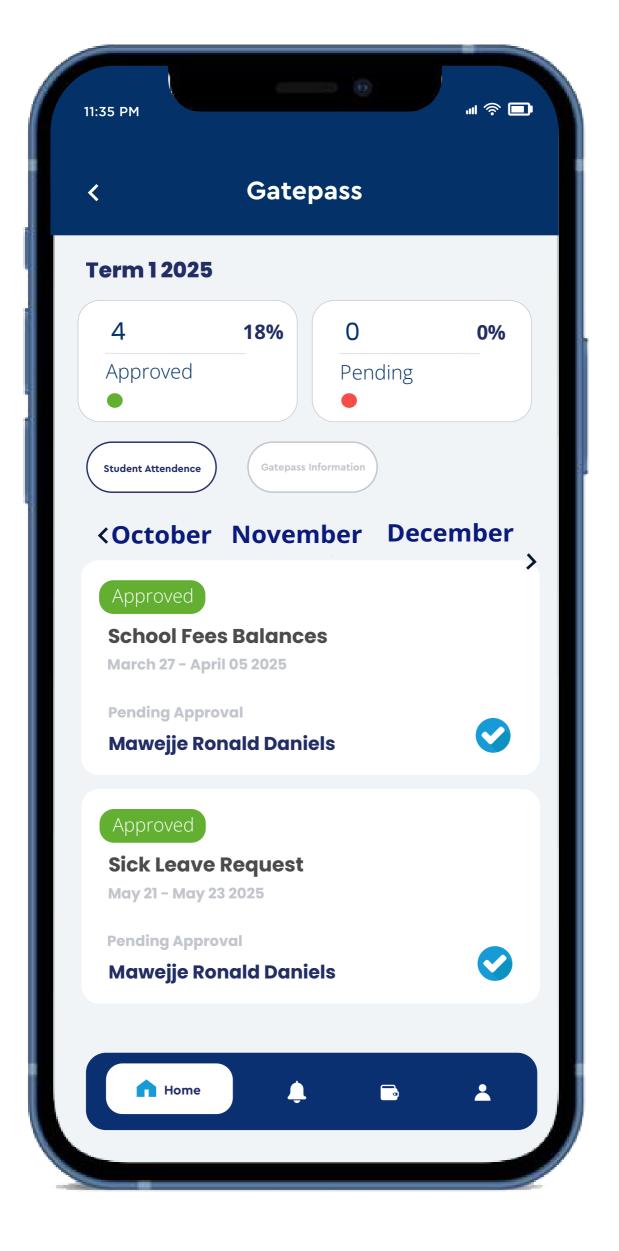

### Student Gatepass and Attendance

Maintain security and digital record that includes the time, day, and reason for the students movements