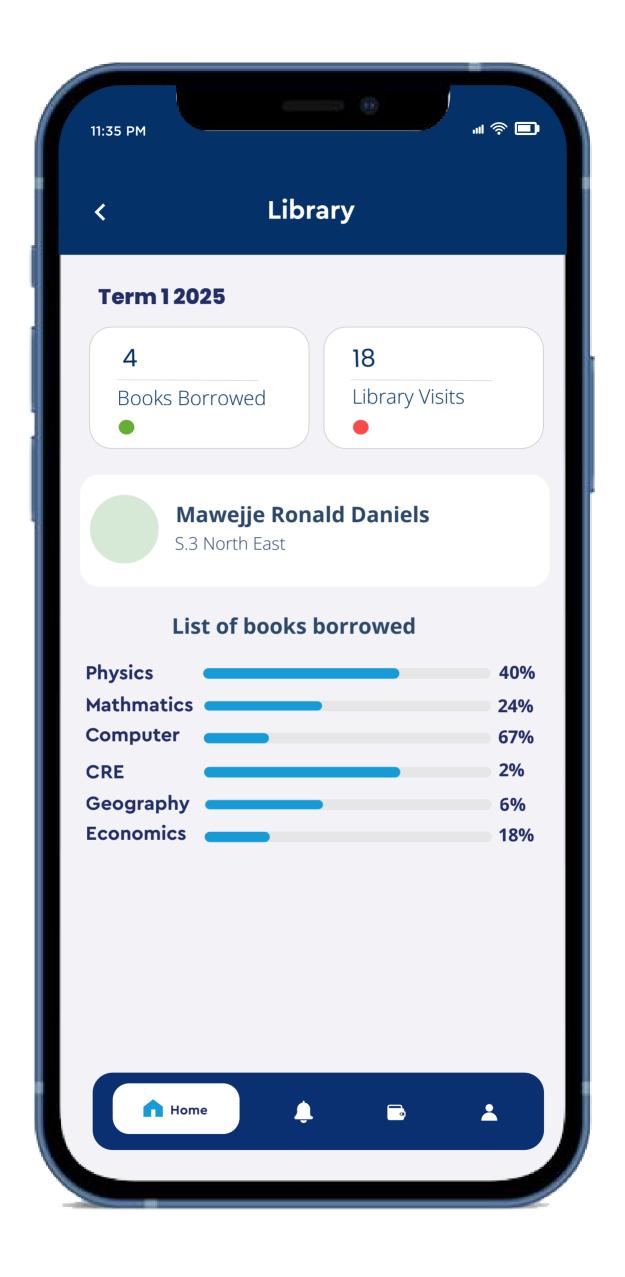

# **SCHCOLWALLET**

11:35 PM

言 🧇 🔲

## Student Library Information

Maintain security and digital record that includes the time, day, and reason for the students movements